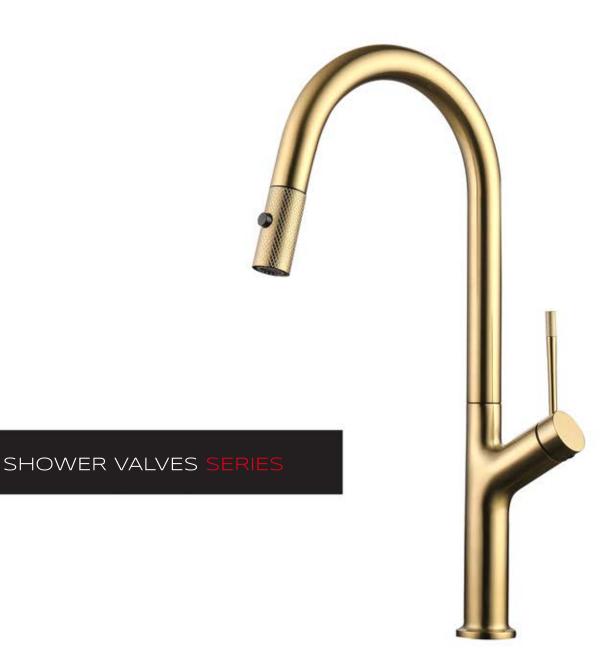

## **FEATURES**

- Single Handle
- Gold finish
- Flow Rate: 1.32 GPM
- Pull out mixer
- Ceramic Cartridge
- Water lines and mounting parts included

## KITCHEN FAUCET **DAX-8020011-GL**

| MODEL                 | DAX-8020011-GL    |
|-----------------------|-------------------|
| MATERIAL              | Brass             |
| FINISH                | Gold              |
| HEIGHT                | 18-1/16"          |
| SPOUT HEIGHT          | -                 |
| SPOUT REACH           | 8-3/16"           |
| FLOW RATE             | 1.32 <b>GPM</b>   |
| HOT COLD INDICATORS   | No                |
| DECK PLATE INCLUDED   | No                |
| COMPATIBLE VALVE TYPE | Ceramic Cartridge |
| HANDLE STYLE          | Single Lever      |
| NUMBER OF HANDLES     | One               |
| HOSE LENGHT           | 19-11/16"         |
| FAUCET HOLES          | One               |
| FAUCET HOLE SIZE      | 1-3/8"            |
| INSTALATION TYPE      | Deck Mounted      |
| SPOUT SWIVEL          | 360°              |
| MAX DECK THICKNESS    | 1-3/16"           |