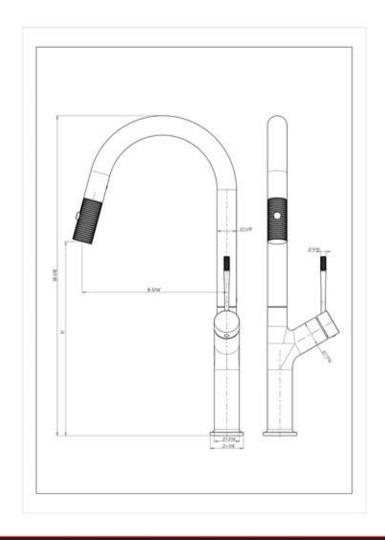

## KITCHEN FAUCET **DAX-8020011-GL**

| MODEL                 | DAX-8020011-GL    |
|-----------------------|-------------------|
| MATERIAL              | Brass             |
| FINISH                | Gold              |
| HEIGHT                | 18-1/16"          |
| SPOUT HEIGHT          | -                 |
| SPOUT REACH           | 8-3/16"           |
| FLOW RATE             | 1.32 <b>GPM</b>   |
| HOT COLD INDICATORS   | No                |
| DECK PLATE INCLUDED   | No                |
| COMPATIBLE VALVE TYPE | Ceramic Cartridge |
| HANDLE STYLE          | Single Lever      |
| NUMBER OF HANDLES     | One               |
| HOSE LENGHT           | 19-11/16"         |
| FAUCET HOLES          | One               |
| FAUCET HOLE SIZE      | 1-3/8"            |
| INSTALATION TYPE      | Deck Mounted      |
| SPOUT SWIVEL          | 360°              |
| MAX DECK THICKNESS    | 1-3/16"           |